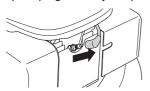

#### Adjusting the cutting height

Shut down the engine before changing the cutting height.

Set the cutting height using the cutting height control on the right-hand side of the lawn mower.

On lawn mowers with the type designation M48 Pro, proceed as follows:

 To raise the cutting height move the lever to the left and then forward.

 To lower the cutting height move the lever to the left and then backward.

On lawn mowers with the type designation M53 S Pro, proceed as follows:

 To lower the cutting height move the lever to the left and then forward.

 To raise the cutting height move the lever to the left and then backward.

Do not set the cutting height too low as there is a risk that the cutters might hit slopes with unevenness.